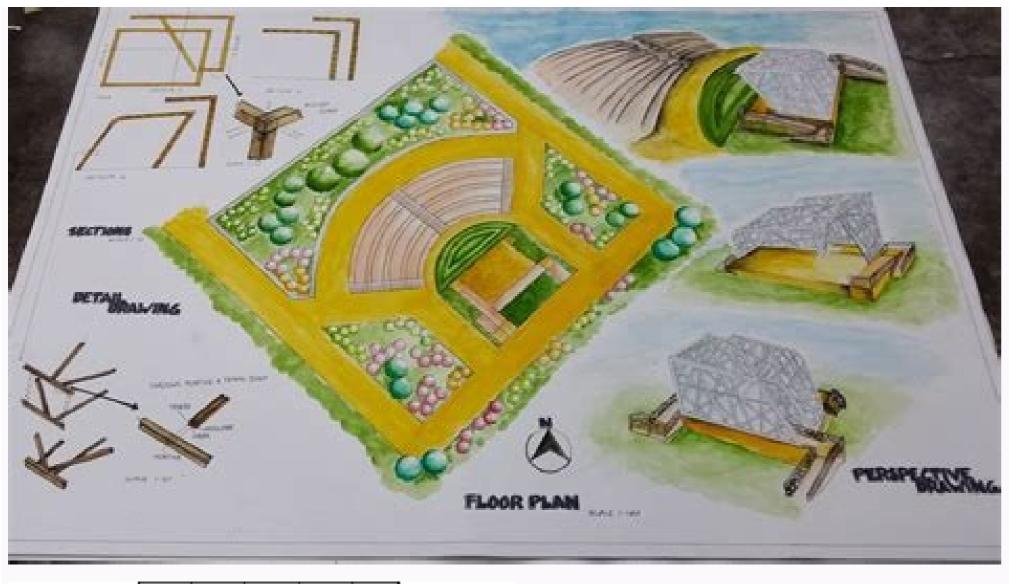

## Where is stage left and stage right. What does stage left and stage right mean. Which is better stage left or stage right.

Stage positions are used to help keep track of how performers and set pieces move during rehearsal and performance. Every play has some degree of stage directions serve many functions, but their primary purpose is to guide actors' movements on the stage, called blocking. These notations in the script, written by the playwright and set aside with brackets, tell the actors where to sit, stand, move about, enter, and exit. Stage directions also can be used to tell an actor how to shape his or her performance. They may describe how the playwright to guide the play's emotional tone. Some scripts also contain notations on lighting, music, and sound effects. Stage directions are written from the perspective of the actor who turns to his or her left is moving stage left. The front of the stage, called downstage, is the end closest to the audience. The rear of the stage, called upstage, is behind the actor's back, furthest from the audience. These terms come from the structure of stages in the Middle Ages and early modern period, which were built on an upward slope away from the audience to improve viewer visibility. "Upstage" refers to the section of the stage that was higher, while "downstage" refers to the area that was lower. From the rear of the stage to the audience, there are three zones: upstage, center stage, and downstage. These are each divided into three or five sections, depending on the size. If just three sections, there will be a center, left, and right in each. When in the center stage zone, right or left may be referred to simply as stage right and stage left, with only the very middle of the stage being referred to as center stage. If the stage has been divided into 15 sections in stead of nine, there will be a "left-center" and "right-center" in each section, for five possible locations in each of the three zones. When you see stage directions in published plays, they are often in abbreviated form. Here's what they mean: C: CenterD: Downstage right-centerUC: Upstage centerULC: Upstage centerULC: Upstage left-centerUL: Upstage l you're an actor, writer, or director, knowing how to use stage directions effectively will help you improve your craft. Here are some tips. Make it short and concise and can be interpreted easily. Consider motivation. A script may tell an actor to walk quickly downstage center and little else. That's where a director and actor must work together to interpret this guidance in a manner that would seem appropriate for the character. Practice makes perfect. It takes time for a character shabits, sensibilities, and gestures to become natural, especially when they have been decided by someone else. Achieving this means lots of rehearsal time both alone and with other actors, as well as being willing to try different approaches when you hit a roadblock. Directions are suggestions, not commands. Stage directions are the playwright's chance to shape physical and emotional space through effective blocking. That said, directors and actors don't have to be faithful to stage directions if they think a different interpretation would be more effective. usr - upstage left dsr - downstage right usl - downstage right dsl - downstage left dsr - downstage left dsr - downstage right usl - upstage left dsr - downstage right usl - downstage right usl - upstage left dsr - downstage right usl understand! Everything on stage is labeled based on the performer. Stage right and left are from the view of the performer, looking out at the audience. Because the performer, looking out at the audience. Because the performer, looking out at the audience. Because the performer is the most important person in the theater, right? At PSO, we always have stage right pole spinning and stage left pole static. So, if you walk onstage and look at the audience, the spin pole will be on your right hand side Stage Directions: Definition, Examples and Abbreviations Estragon, sitting on a low mound, is trying to take off his boot. He pulls at it with both hands, panting. From the right, Willy Loman, the Salesman, enters, carrying two large sample cases. Presently the STAGE MANAGER, hat on and pipe in mouth, enters and begins placing a table and three chairs downstage left and a table and three chairs downstage right. Exit, pursued by a bear. What do each of these lines from famous plays have in common? They're all examples of stage directions. As you can see, some are quite simple (a man walks across the stage; someone tries to take off a boot), while others are more complicated (just what do "downstage left" and "downstage right" mean?). One of the first things every actor needs to learn is what stage directions are instructions in the script of a play that tell actors how to enter, where to stand, when to move, and so on. Stage directions can also include instructions about lighting, scenery, and sound effects, but their main purpose is to guide actors through their movements on stage. (Onstage movement and positioning is called blocking). For example, stage directions may tell an actor to pace while delivering their lines, to pick up a prop at a certain moment, or to sit down while listening to another character speak. Movements like these can add tension, humor, or emotion to a scene, engage the audience's attention, and make a character speak. Movements like these can add tension, humor, or emotion to a scene, engage the audience's attention, and make a character speak. Movements like these can add tension, humor, or emotion to a scene, engage the audience's attention, and make a character speak. with the language of stage directions, these terms can be confusing. What do they all mean? First of all, it helps to understand that stage directions are given from the perspective of an actor facing the audience's. When you're standing in the middle of the stage with your face toward the audience, stage right is the area of the stage to your right, and stage left is the area of the stage to your left. What about center stage, you're at the center of all the action: between right and left and up and down. Speaking of which, the other main terms are upstage and downstage. Upstage refers to the part of the stage farthest from the audience. Downstage is the part of the stage closest to the audience. Downstage is the part of the stage closest to the audience. These terms make more sense if you know a little theatre history. Welcome to the Renaissance During the Renaissance, theaters weren't quite as sophisticated as they are today, and many audience members would have to stand for the entirety of a play. Imagine being one of Shakespeare's groundlings: the common people who couldn't afford a seat at the theatre and had to stand on the ground in front of the stage. Your head might be level with the stage, and there would probably be people standing in front of you. If an actor stood at the front of the stage, you might see them, but if they went to the back of the stage, away from you, you'd barely even catch a glimpse. To solve this problem, stages were tilted so that the back was higher than the front, allowing the audience to see the actors at all times. This meant that an actor walking away from the audience would literally be walking up an incline, while an actor coming toward the audience would be going down. And that's how we got "upstage" and "downstage." Putting It All Together: Right-Center and More Now that you know the basics, try to visualize a stage separated into several sections. From front to back, you have upstage, center stage, and downstage. From right to left: stage right, center stage and stage left. If you're acting on an especially large stage, you might hear the terms "left-center," or even something like "downstage right-center." Before your head starts to spin, just think back to the basics. If you know where center stage is and where stage right and left are, you can figure out that the area between center stage and stage right-center would be the downstage area between center stage and stage right, and so on. Abbreviations for Stage Directions To save time, playwrights and directors sometimes use abbreviations. Luckily, these are pretty straightforward: But wait! there's more: DRC: Downstage right-center and ULC: Upstage left-center Stage Directions: More Guidelines Than Actual Rules Now that you know your stage directions, here's a final note: stage directions are meant to help, not hinder. A playwright adds those instructions are meant to help, not hinder. A playwright adds those instructions are meant to help, not hinder. A playwright adds those instructions are meant to help, not hinder. final note: stage directions are meant to help, not hinder. A playwright adds these instructions as guidelines to help shape a performance, but ultimately, the final say rests with the actors and director.