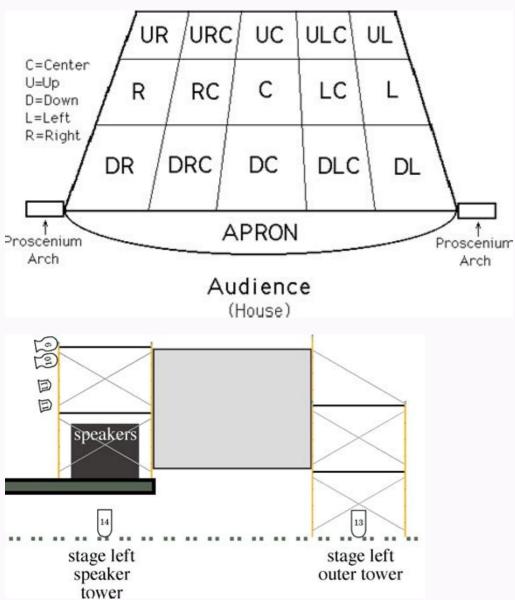

## Where is stage left and stage right. What does stage left and stage right mean. Which is better stage left or stage right.

Stage positions are used to help keep track of how performers and set pieces move during rehearsal and performance. Every play has some degree of stage directions serve many functions, but their primary purpose is to guide actors' movements on the stage, called blocking. These notations in the script, written by the playwright and set aside with brackets, tell the actors where to sit, stand, move about, enter, and exit. Stage directions also can be used to tell an actor how to shape his or her performance. They may describe how the playwright to guide the play's emotional tone. Some scripts also contain notations on lighting, music, and sound effects. Stage directions are written from the perspective of the actor who turns to his or her left is moving stage left. The front of the stage, called downstage, is the end closest to the audience. The rear of the stage, called upstage, is behind the actor's back, furthest from the audience. These terms come from the structure of stages in the Middle Ages and early modern period, which were built on an upward slope away from the audience to improve viewer visibility. "Upstage" refers to the section of the stage that was higher, while "downstage" refers to the area that was lower. From the rear of the stage to the audience, there are three zones: upstage, center stage, and downstage. These are each divided into three or five sections, depending on the size. If just three sections, there will be a center, left, and right in each. When in the center stage zone, right or left may be referred to simply as stage right and stage left, with only the very middle of the stage being referred to as center stage. If the stage has been divided into 15 sections in stead of nine, there will be a "left-center" and "right-center" in each section, for five possible locations in each of the three zones. When you see stage directions in published plays, they are often in abbreviated form. Here's what they mean: C: CenterD: Downstage right-centerUC: Upstage centerULC: Upstage centerULC: Upstage left-centerUL: Upstage l you're an actor, writer, or director, knowing how to use stage directions effectively will help you improve your craft. Here are some tips. Make it short and concise and can be interpreted easily. Consider motivation. A script may tell an actor to walk quickly downstage center and little else. That's where a director and actor must work together to interpret this guidance in a manner that would seem appropriate for the character. Practice makes perfect. It takes time for a character shabits, sensibilities, and gestures to become natural, especially when they have been decided by someone else. Achieving this means lots of rehearsal time both alone and with other actors, as well as being willing to try different approaches when you hit a roadblock. Directions are suggestions, not commands. Stage directions are the playwright's chance to shape physical and emotional space through effective blocking. That said, directors and actors don't have to be faithful to stage directions if they think a different interpretation would be more effective. usr - upstage left dsr - downstage right usl - downstage right dsl - downstage left dsr - downstage left dsr - downstage right usl - upstage left dsr - downstage right usl - downstage right usl - upstage left dsr - downstage right usl understand! Everything on stage is labeled based on the performer. Stage right and left are from the view of the performer, looking out at the audience. Because the performer, looking out at the audience. Because the performer, looking out at the audience. Because the performer is the most important person in the theater, right? At PSO, we always have stage right pole spinning and stage left pole static. So, if you walk onstage and look at the audience, the spin pole will be on your right hand side Stage Directions: Definition, Examples and Abbreviations Estragon, sitting on a low mound, is trying to take off his boot. He pulls at it with both hands, panting. From the right, Willy Loman, the Salesman, enters, carrying two large sample cases. Presently the STAGE MANAGER, hat on and pipe in mouth, enters and begins placing a table and three chairs downstage left and a table and three chairs downstage right. Exit, pursued by a bear. What do each of these lines from famous plays have in common? They're all examples of stage directions. As you can see, some are quite simple (a man walks across the stage; someone tries to take off a boot), while others are more complicated (just what do "downstage left" and "downstage right" mean?). One of the first things every actor needs to learn is what stage directions are instructions in the script of a play that tell actors how to enter, where to stand, when to move, and so on. Stage directions can also include instructions about lighting, scenery, and sound effects, but their main purpose is to guide actors through their movements on stage. (Onstage movement and positioning is called blocking). For example, stage directions may tell an actor to pace while delivering their lines, to pick up a prop at a certain moment, or to sit down while listening to another character speak. Movements like these can add tension, humor, or emotion to a scene, engage the audience's attention, and make a character speak. Movements like these can add tension, humor, or emotion to a scene, engage the audience's attention, and make a character speak. Movements like these can add tension, humor, or emotion to a scene, engage the audience's attention, and make a character speak. with the language of stage directions, these terms can be confusing. What do they all mean? First of all, it helps to understand that stage directions are given from the perspective of an actor facing the audience's. When you're standing in the middle of the stage with your face toward the audience, stage right is the area of the stage to your right, and stage left is the area of the stage to your left. What about center stage, you're at the center of all the action: between right and left and up and down. Speaking of which, the other main terms are upstage and downstage. Upstage refers to the part of the stage farthest from the audience. Downstage is the part of the stage closest to the audience. Downstage is the part of the stage closest to the audience. These terms make more sense if you know a little theatre history. Welcome to the Renaissance During the Renaissance, theaters weren't quite as sophisticated as they are today, and many audience members would have to stand for the entirety of a play. Imagine being one of Shakespeare's groundlings: the common people who couldn't afford a seat at the theatre and had to stand on the ground in front of the stage. Your head might be level with the stage, and there would probably be people standing in front of you. If an actor stood at the front of the stage, you might see them, but if they went to the back of the stage, away from you, you'd barely even catch a glimpse. To solve this problem, stages were tilted so that the back was higher than the front, allowing the audience to see the actors at all times. This meant that an actor walking away from the audience would literally be walking up an incline, while an actor coming toward the audience would be going down. And that's how we got "upstage" and "downstage." Putting It All Together: Right-Center and More Now that you know the basics, try to visualize a stage separated into several sections. From front to back, you have upstage, center stage, and downstage. From right to left: stage right, center stage and stage left. If you're acting on an especially large stage, you might hear the terms "left-center," or even something like "downstage right-center." Before your head starts to spin, just think back to the basics. If you know where center stage is and where stage right and left are, you can figure out that the area between center stage and stage right-center would be the downstage area between center stage and stage right, and so on. Abbreviations for Stage Directions To save time, playwrights and directors sometimes use abbreviations. Luckily, these are pretty straightforward: But wait! there's more: DRC: Downstage right-center and ULC: Upstage left-center Stage Directions: More Guidelines Than Actual Rules Now that you know your stage directions, here's a final note: stage directions are meant to help, not hinder. A playwright adds those instructions are meant to help, not hinder. A playwright adds those instructions are meant to help, not hinder. A playwright adds those instructions are meant to help, not hinder. final note: stage directions are meant to help, not hinder. A playwright adds these instructions as guidelines to help shape a performance, but ultimately, the final say rests with the actors and director.